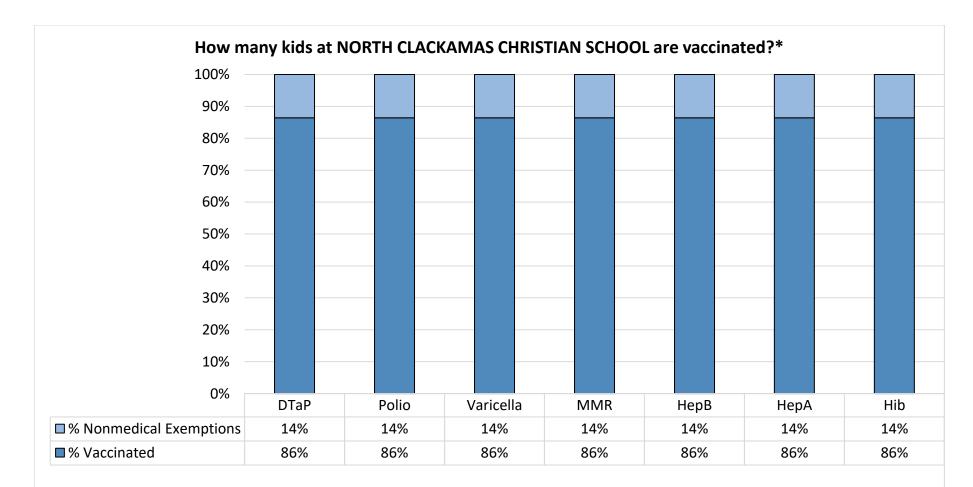

Number of children at the school\*\*: 22

Percent of children with no immunization or exemption record: **13.6** 

Percent of children with a medical exemption for one or more value (s): 13.6

0%

\* Not all immunizations are required for all grades. These numbers may not total 100% if some children have medical exemptions, or are incomplete or in process with immunizations but do not need an exemption because they are on schedule.

\*\*There is/are also **0** child(ren) enrolled for whom immunizations are not required to be reported because their records are tracked by another site or they attend fewer than 5 days per year.

\*\*There is/are also 0.0 child(ren) 18 months of age or younger who are not required to be finished with their pre-school vaccines because of their age.
0%