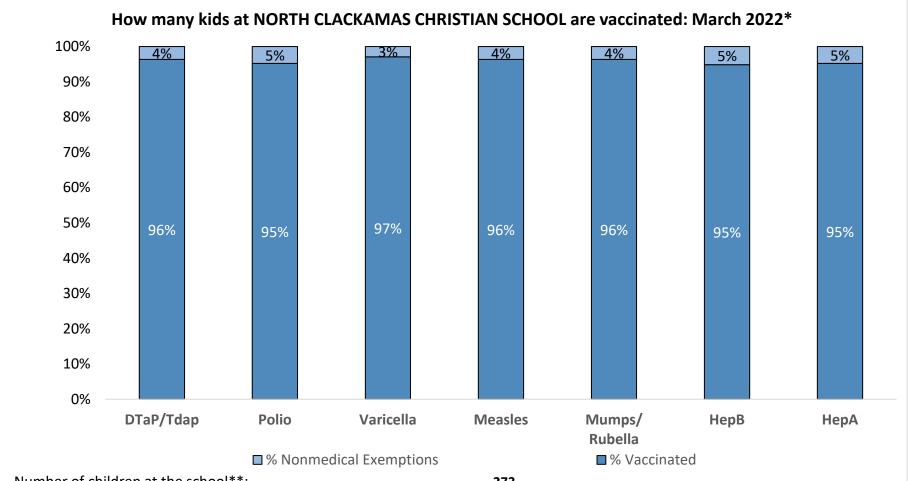

Number of children at the school\*\*: 273

Percent of children with no immunization or exemption record: 0%

Percent of children with a medical exemption for one or more vaccine(s): 0%

<sup>\*</sup> Not all immunizations are required for all grades. These numbers may not total 100% if some children have medical exemptions, or are incomplete or in process with immunizations but do not need an exemption because they are on schedule.

<sup>\*\*</sup>There is/are also 0 child(ren) enrolled for whom immunizations are not required to be reported because their records are tracked by another site or they attend fewer than 5 days per year.