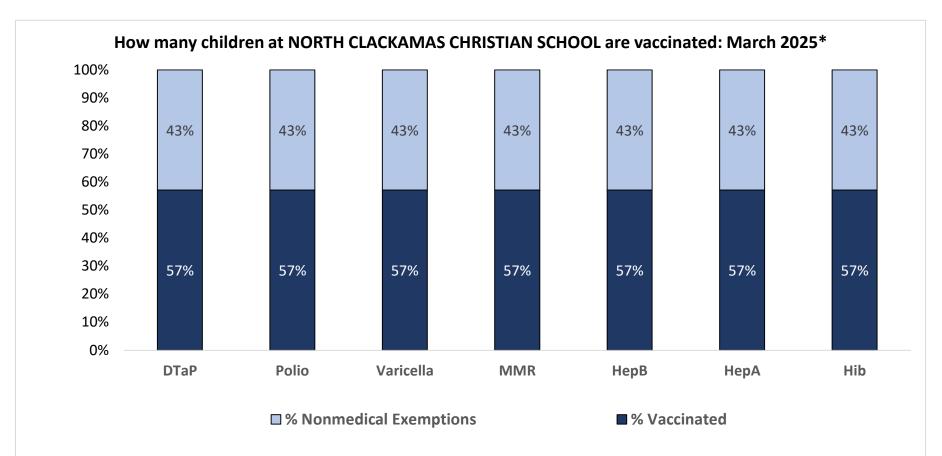

Number of children at the school\*\*: 14

Percent of children with no immunization or exemption record: 0%

Percent of children with a medical exemption for one or more vaccine(s): 0%

<sup>\*</sup> These numbers may not total 100% if some children have medical exemptions, or are incomplete or in process with immunizations but do not need an exemption because they are on schedule.